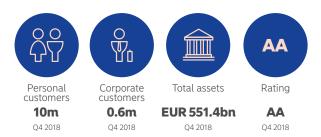

## Nordea is the largest financial group in Northern Europe.

- Total balance sheet assets of EUR 583bn
- Total operating profits of EUR 3,9bn and equity capital of EUR 31bn
- Market capitalisation of EUR 29.8bn
- Top-quartile shareholder return for the last 10 years

#### Nordea is a strong and reliable bank

- One of the few European Banks with AA- / Aa3 credit ratings from S&P and Moody's
- 15.5 % Tier 1 Equity Capital Ratio
- Operational risk management and compliance forms today a integral part of Nordea's daily business