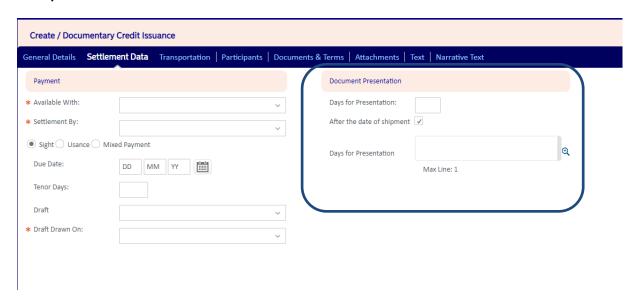

## **Example - Settlement Data**

# Days for Presentation:

- Number of days from B/L date that documents must be presented by
- New field: After the date of shipment When this box is not ticked off, the field for Days for Presentation is editable.