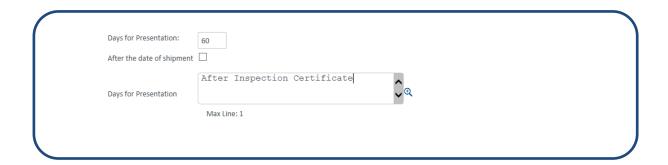

# Days for Presentation:

- Number of days from B/L date that documents must be presented by
- New field: After the date of shipment When this box is not ticked off, the field for Days for Presentation is editable.