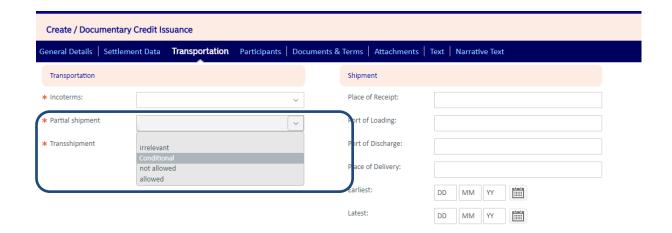

## **Example - Transportation**

New option, "Conditional", has been added to *Partial Shipment* and *Transshipment* under Transportation. When selecting "Conditional", the "Additional Conditions" under Narrative Text must be specified.