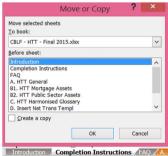

#### How to import an excel worksheet

- 1. Click on the tab of the worksheet you want to import
- 2. Select "Move or Copy"

- 3. Select the excel file where you want to transfer your worksheet from the dropdown menu
- 4. In the box Before Sheet, please select "(move to end)"
- 5. Do not forget to tick the "Create a copy" box and press ok