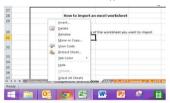

#### How to import an excel worksheet

- 1. Click on the tab of the worksheet you want to import
- 2. Select "Move or Copy"

- 3. Select the excel file where you want to transfer your worksheet from the dropdown menu
- 4. In the box Before Sheet, please select "(move to end)"
- 5. Do not forget to tick the "Create a copy" box and press ok