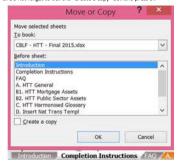

#### How to import an excel worksheet

- 1. Click on the tab of the worksheet you want to import
- 2. Select "Move or Copy"

- 3. Select the excel file where you want to transfer your worksheet from the dropdown menu
- 4. In the box Before Sheet, please select "(move to end)"
- 5. Do not forget to tick the "Create a copy" box and press ok