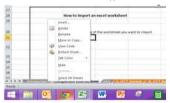

#### How to import an excel worksheet

- 1. Click on the tab of the worksheet you want to import
- 2. Select "Move or Copy"

- 3. Select the excel file where you want to transfer your worksheet from the dropdown menu
- 4. In the box Before Sheet, please select "(move to end)"
- 5. Do not forget to tick the "Create a copy" box and press ok