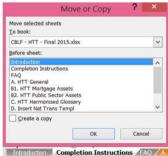

#### How to import an excel worksheet

- 1. Click on the tab of the worksheet you want to import
- 2. Select "Move or Copy"

- 3. Select the excel file where you want to transfer your worksheet from the dropdown menu
- 4. In the box Before Sheet, please select "(move to end)"
- 5. Do not forget to tick the "Create a copy" box and press ok