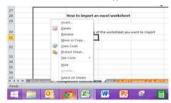

#### How to import an excel worksheet

- 1. Click on the tab of the worksheet you want to import
- 2. Select "Move or Copy"

- 3. Select the excel file where you want to transfer your worksheet from the dropdown menu
- 4. In the box Before Sheet, please select "(move to end)"
- 5. Do not forget to tick the "Create a copy" box and press ok